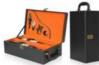

#### SUN03608

LEATHER GIFT SET S/4 FOR 2 **BOTTLES SW-WB08 WINE** AERATOR, CORKSOREW STOPER &

\$50.00<sub>/PCS</sub>

\$44.00<sub>IPCS</sub> MIX 20 CASES BUY

\$40.00<sub>PCS</sub> MIX PALLET BUY