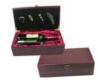

### SUN03605

LEATHER WINE BOX FOR 2 **BOTTLES SW-WB04** (8 X PER CARTON)

\$32.00<sub>/PCS</sub>

\$28.00<sub>/PCS</sub> MIX 20 CASES BUY

\$26.00<sub>IPCS</sub> MIX PALLET BUY