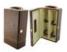

#### SUN03608

LEATHER GIFT SET S/4 FOR 2 **BOTTLES SW-WB08 WINE** AERATOR, CORKSOREW STOPER &

\$50.00<sub>/PCS</sub>

\$44.00<sub>IPCS</sub> MIX 20 CASES BUY

\$40.00<sub>PCS</sub> MIX PALLET BUY