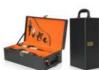

#### SUN03608

LEATHER GIFT SET S/4 FOR 2 **BOTTLES SW-WB08 WINE** AERATOR, CORKSOREW STOPER &

\$50.00<sub>/PCS</sub>

\$44.00<sub>IPCS</sub> MIX 20 CASES BUY

\$40.00<sub>PCS</sub> MIX PALLET BUY