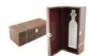

#### SUN03604

LEATHER WINE BOX FOR 1 **BOTLLE SW-LBW03** (10 X PER CARTON)

\$25.00<sub>/PCS</sub>

\$22.00<sub>/PCS</sub> MIX 20 CASES BUY

\$20.00<sub>PCS</sub> MIX PALLET BUY